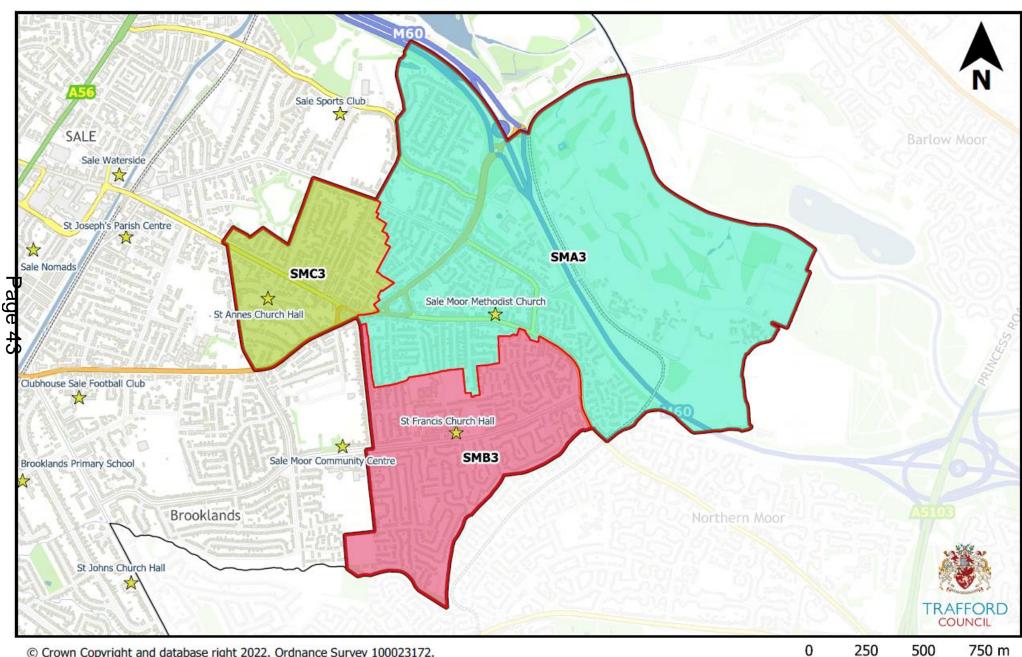

#### Sale Moor

| Notes     | Current<br>Polling<br>District | Old Ward Name | New Ward<br>Name | Has the Polling District<br>Changed due to<br>Boundary Commission<br>Ward Changes? | Polling Place or Proposed Polling Place                            | New<br>Polling<br>District |
|-----------|--------------------------------|---------------|------------------|------------------------------------------------------------------------------------|--------------------------------------------------------------------|----------------------------|
| Gain*     | 3SAA                           | Sale Moor     | Sale Moor        | Yes                                                                                | Sale Moor Methodist Church, Northenden<br>Road, Sale Moor, M33 2PP | SMA3                       |
| No Change | 3SAB                           | Sale Moor     | Sale Moor        | No                                                                                 | Sale Moor Community Centre, Norris Road,<br>Sale, M33 2TN          | SMB3                       |
| No Change | 3SAC                           | Sale Moor     | Sale Moor        | No                                                                                 | St Annes Church Hall, Trinity Road, Sale,<br>M33 3ED               | SMC3                       |

Page 21

<sup>\*</sup>Gained part of Priory (3PRB) to form SMA3

This page is intentionally left blank

## Sale Moor

© Crown Copyright and database right 2022. Ordnance Survey 100023172.

This page is intentionally left blank