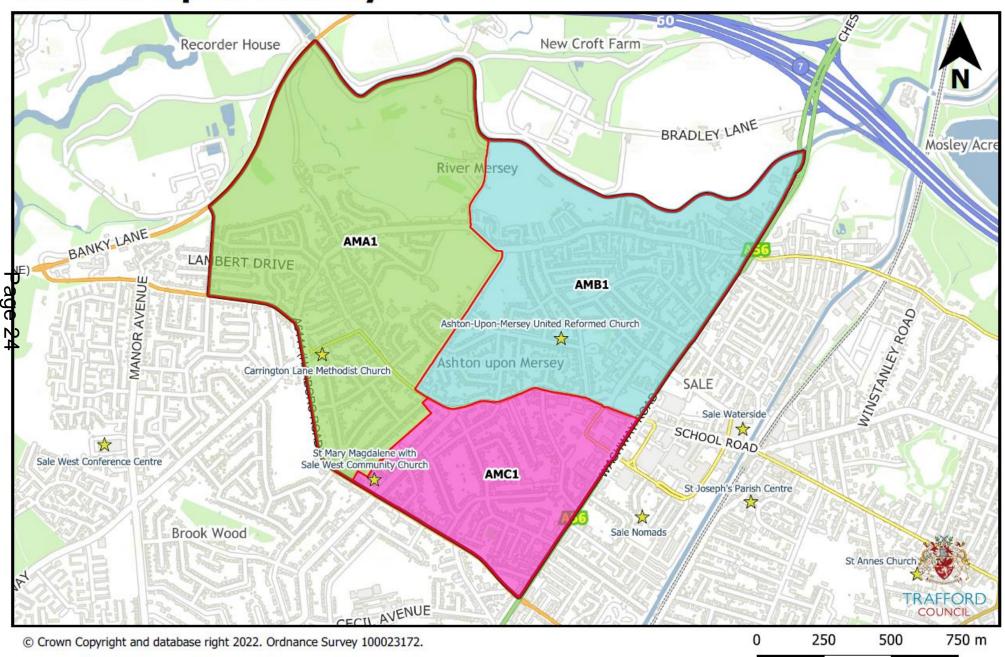

## **Ashton-Upon-Mersey**

#### **Ashton Upon Mersey**

| Notes     | Current<br>Polling<br>District | Old Ward<br>Name      | New Ward<br>Name      | Has the Polling District<br>Changed due to<br>Boundary Commission<br>Ward Changes? | Polling Place or Proposed Polling Place                                              | New<br>Polling<br>District |
|-----------|--------------------------------|-----------------------|-----------------------|------------------------------------------------------------------------------------|--------------------------------------------------------------------------------------|----------------------------|
| No Change | 1AMA                           | Ashton Upon<br>Mersey | Ashton Upon<br>Mersey | No                                                                                 | Carrington Lane Methodist Church, 34<br>Ennerdale Drive, Sale, M33 5NE               | AMA1                       |
| No Change | 1AMB                           | Ashton Upon<br>Mersey | Ashton Upon<br>Mersey | No                                                                                 | Ashton-Upon-Mersey United Reformed Church, 20 Whitefield Road, Sale, M33 6NZ         | AMB1                       |
| No Change | 1AMC                           | Ashton Upon<br>Mersey | Ashton Upon<br>Mersey | No                                                                                 | St Mary Magdalene with Sale West<br>Community Church, 44 Moss Lane, Sale,<br>M33 6GD | AMC1                       |

<sup>\*</sup>There are no changes to the ward or polling district boundaries in Ashton-Upon-Mersey