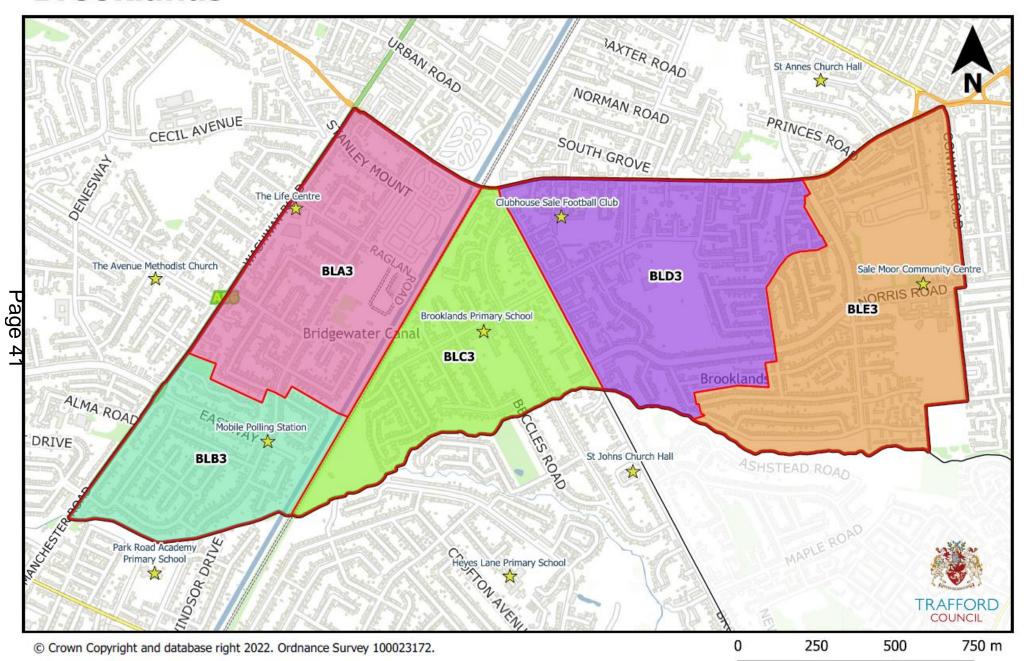

## **Brooklands**

| Notes          | Current<br>Polling<br>District | Old Ward Name | New Ward<br>Name | Has the Polling District<br>Changed due to<br>Boundary Commission<br>Ward Changes? | Polling Place or Proposed Polling Place                       | New<br>Polling<br>District |
|----------------|--------------------------------|---------------|------------------|------------------------------------------------------------------------------------|---------------------------------------------------------------|----------------------------|
| No Change      | 3BLA                           | Brooklands    | Brooklands       | No                                                                                 | The Life Centre, 235 Washway Road, Sale, M33 4BP              | BLA3                       |
| No Change      | 3BLB                           | Brooklands    | Brooklands       | No                                                                                 | Mobile Polling Station, Eastway/Walton<br>Road, Sale, M33 4ER | BLB3                       |
| No Change      | 3BLC                           | Brooklands    | Brooklands       | No                                                                                 | Brooklands Primary School, Woodbourne<br>Road, Sale, M33 3SY  | BLC3                       |
| വ<br>No Change | 3BLD                           | Brooklands    | Brooklands       | No                                                                                 | Clubhouse Sale Football Club, Heywood<br>Road, Sale, M33 3WB  | BLD3                       |
| No Change      | 3BLE                           | Brooklands    | Brooklands       | No                                                                                 | Sale Moor Community Centre, Norris Road,<br>Sale, M33 2TN     | BLE3                       |

 $<sup>\ ^*</sup>$  There are no changes to the ward or polling district boundaries in Brooklands.

## **Brooklands**