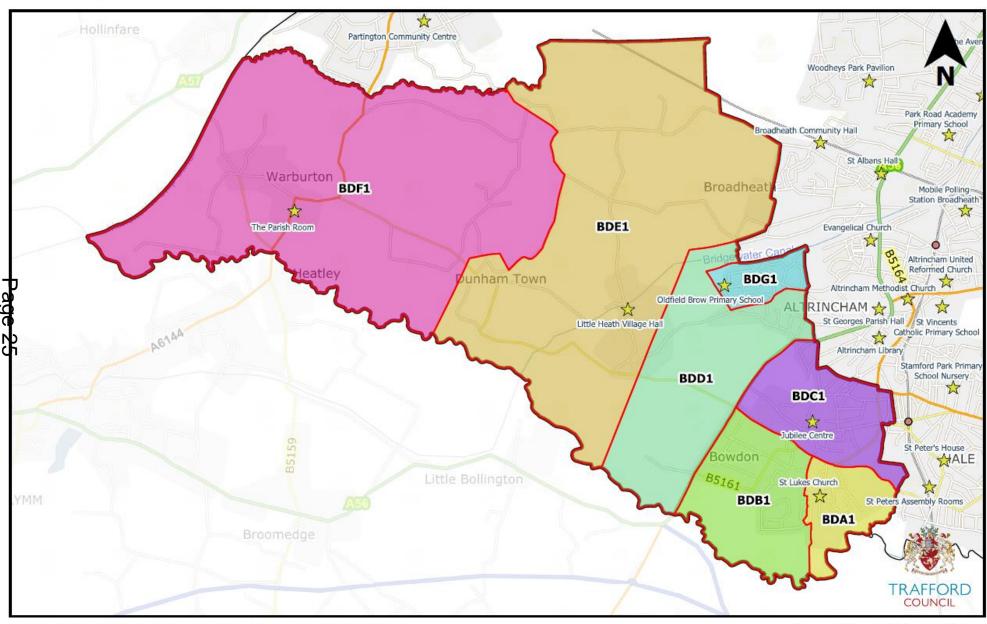

## **Bowdon**

© Crown Copyright and database right 2022. Ordnance Survey 100023172.

0 500 1,000 1,500 m

#### **Bowdon**

| Notes                  | Current<br>Polling<br>District | Old Ward<br>Name | New Ward<br>Name | Has the Polling District<br>Changed due to<br>Boundary Commission<br>Ward Changes? | Polling Place or Proposed Polling Place                            | New<br>Polling<br>District |
|------------------------|--------------------------------|------------------|------------------|------------------------------------------------------------------------------------|--------------------------------------------------------------------|----------------------------|
| No Change              | 1BDA                           | Bowdon           | Bowdon           | No                                                                                 | St Lukes Church, Vicarage Lane, Bowdon,<br>WA14 3BJ                | BDA1                       |
| No Change              | 1BDB                           | Bowdon           | Bowdon           | No                                                                                 | St Lukes Church, Vicarage Lane, Bowdon,<br>WA14 3BJ                | BDB1                       |
| Loss*                  | 1BDC                           | Bowdon           | Bowdon           | Yes                                                                                | Jubilee Centre, The Firs, Bowdon, WA14 2TQ                         | BDC1                       |
| P No Change            | 1BDD                           | Bowdon           | Bowdon           | No                                                                                 | Oldfield Brow Primary School, Taylor Road,<br>Altrincham, WA14 4LE | BDD1                       |
| <sup>Φ</sup> No Change | 1BDE                           | Bowdon           | Bowdon           | No                                                                                 | Little Heath Village Hall, School Lane,<br>Dunham Massey, WA14 4SE | BDE1                       |
| No Change              | 1BDF                           | Bowdon           | Bowdon           | No                                                                                 | The Parish Room, Bent Lane, Warburton, WA13 9TQ                    | BDF1                       |
| Gain**                 | 1ALB                           | Altrincham       | Bowdon           | Yes                                                                                | Oldfield Brow Primary School, Taylor Road,<br>Altrincham, WA14 4LE | BDG1                       |

<sup>\*</sup>Part of 1BDC is now in Altrincham (ALE1)

<sup>\*\*</sup>Gained most of 1ALB to form BDG1