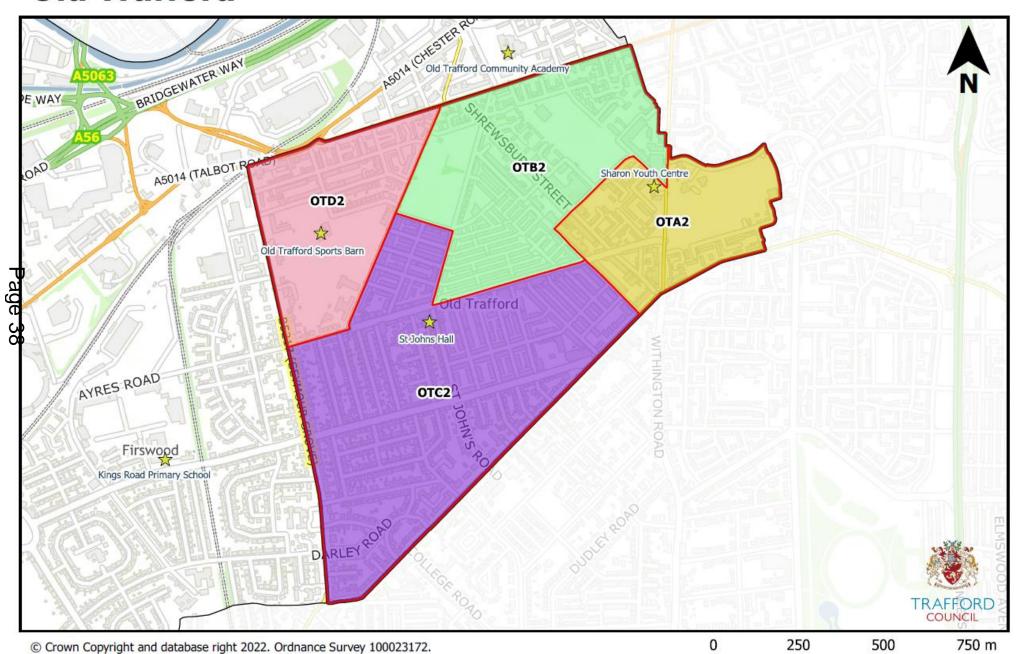

#### Old Trafford

| Notes              | Current<br>Polling<br>District | Old Ward Name | New Ward<br>Name | Has the Polling District<br>Changed due to<br>Boundary Commission<br>Ward Changes? | Polling Place or Proposed Polling Place                            | New<br>Polling<br>District |
|--------------------|--------------------------------|---------------|------------------|------------------------------------------------------------------------------------|--------------------------------------------------------------------|----------------------------|
| Boundary<br>Change | 2CLA                           | Clifford      | Old Trafford     | Yes                                                                                | Sharon Youth Centre, Cornbrook Street, Old Trafford, M16 7WR       | OTA2                       |
| Boundary<br>Change | 2CLB                           | Clifford      | Old Trafford     | Yes                                                                                | Sharon Youth Centre, Cornbrook Street, Old Trafford, M16 7WR       | OTB2                       |
| No Change          | 2CLD                           | Clifford      | Old Trafford     | No                                                                                 | St Johns Hall, St Johns Road, Old Trafford,<br>M16 7GX             | OTC2                       |
| No Change          | 2LOC                           | Longford      | Old Trafford     | No                                                                                 | Old Trafford Sports Barn, St Hildas Road,<br>Old Trafford, M16 9PQ | OTD2                       |

<sup>16</sup> 

<sup>\*</sup>The whole of 2CLC has moved to Gorse Hill & Cornbrook (GCD2)

## **Old Trafford**