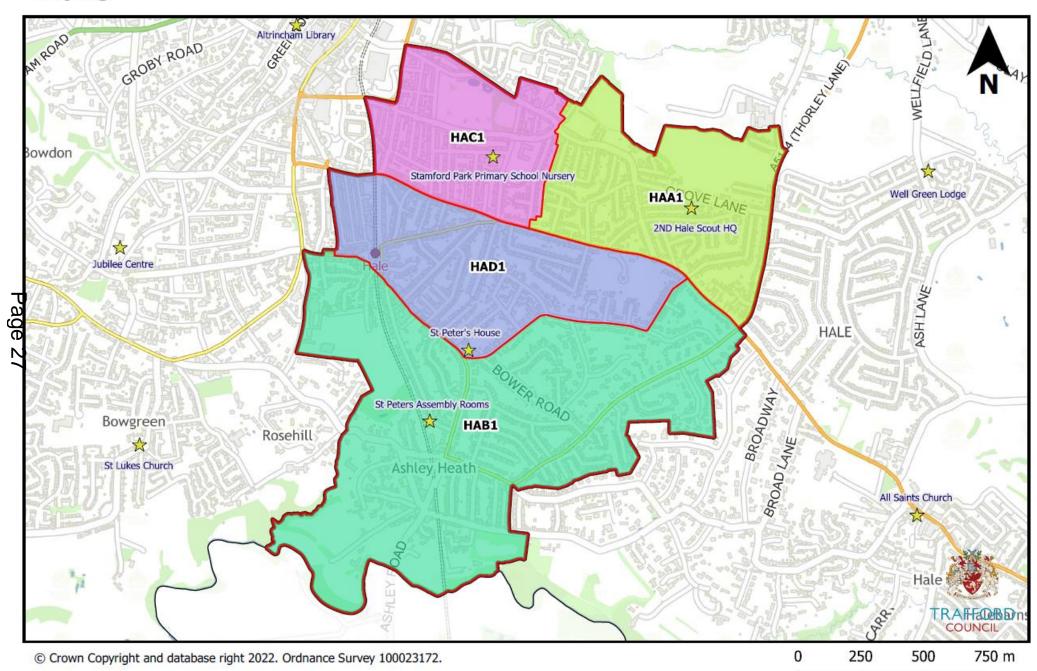

## Hale

#### <u>Hale</u>

| Notes        | Current<br>Polling<br>District | Old Ward Name | New Ward<br>Name | Has the Polling District<br>Changed due to<br>Boundary Commission<br>Ward Changes? | Polling Place or Proposed Polling Place                           | New<br>Polling<br>District |
|--------------|--------------------------------|---------------|------------------|------------------------------------------------------------------------------------|-------------------------------------------------------------------|----------------------------|
| No Change    | 1HCA                           | Hale Central  | Hale             | No                                                                                 | 2 <sup>nd</sup> Hale Scout HQ, Lilac Road, Hale, WA15<br>8BJ      | HAA1                       |
| Gain*        | 1HCB                           | Hale Central  | Hale             | Yes                                                                                | St Peters Assembly Rooms, 136 Cecil Road,<br>Hale, WA15 9NU       | HAB1                       |
| Gain/Loss**  | 1HCC                           | Hale Central  | Hale             | Yes                                                                                | Stamford Park Primary School Nursery, Oak<br>Road, Hale, WA15 9JB | HAC1                       |
| ည္ No Change | 1HCD                           | Hale Central  | Hale             | No                                                                                 | St Peters House, 233 Ashley Road, Hale,<br>WA15 9SS               | HAD1                       |
| Φ            | rt of 1HBA to f                | orm HAR1      |                  | <u> </u>                                                                           |                                                                   |                            |

<sup>\*</sup>Gained part of 1HBA to form HAB1

<sup>\*\*</sup>Gained part of 1ALE to form HAB1 but lost part of 1HCC to ALE1  $\,$ 