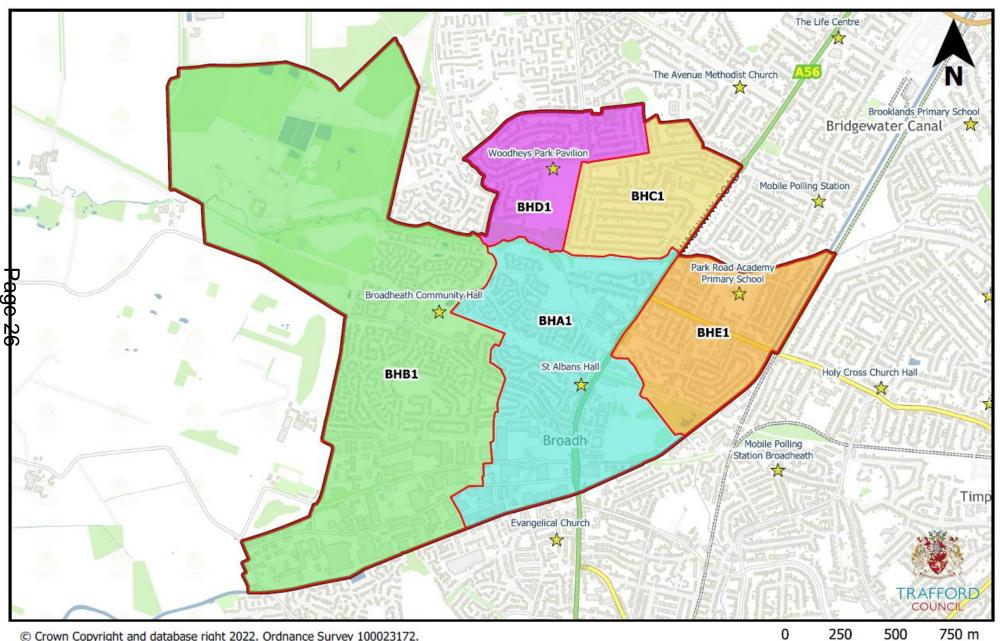

## **Broadheath**

#### **Broadheath**

| Notes              | Current<br>Polling<br>District | Old Ward Name | New Ward<br>Name | Has the Polling District<br>Changed due to<br>Boundary Commission<br>Ward Changes? | Polling Place or Proposed Polling Place                                 | New<br>Polling<br>District |
|--------------------|--------------------------------|---------------|------------------|------------------------------------------------------------------------------------|-------------------------------------------------------------------------|----------------------------|
| No Change          | 1BHA                           | Broadheath    | Broadheath       | No                                                                                 | St Albans Hall, Lindsell Road, West<br>Timperely, WA14 5NX              | BHA1                       |
| No Change          | 1BHB                           | Broadheath    | Broadheath       | No                                                                                 | Broadheath Community Hall, 160 Sinderland<br>Road, Altrincham, WA14 5JQ | BHB1                       |
| Gain*              | 1BHC                           | Broadheath    | Broadheath       | Yes                                                                                | Woodheys Park Pavillion, Kenmore<br>Road/Woodhouse Lane, Sale, M33 4LP  | BHC1                       |
| Boundary<br>Change | 1BHD                           | Broadheath    | Broadheath       | Yes                                                                                | Woodheys Park Pavillion, Kenmore<br>Road/Woodhouse Lane, Sale, M33 4LP  | BHD1                       |
| D Loss**           | 1BHE                           | Broadheath    | Broadheath       | Yes                                                                                | Park Road Academy Primary School,<br>Frieston Road, Timperley, WA14 5AP | BHE1                       |

<sup>\*</sup>Gained part of 1SMB to form BHC1

<sup>\*\*</sup>Lost part of 1BHE to Timperley North (TNB1)

<sup>\*\*</sup>All of 1BHF is now in Timperley North (TND1)