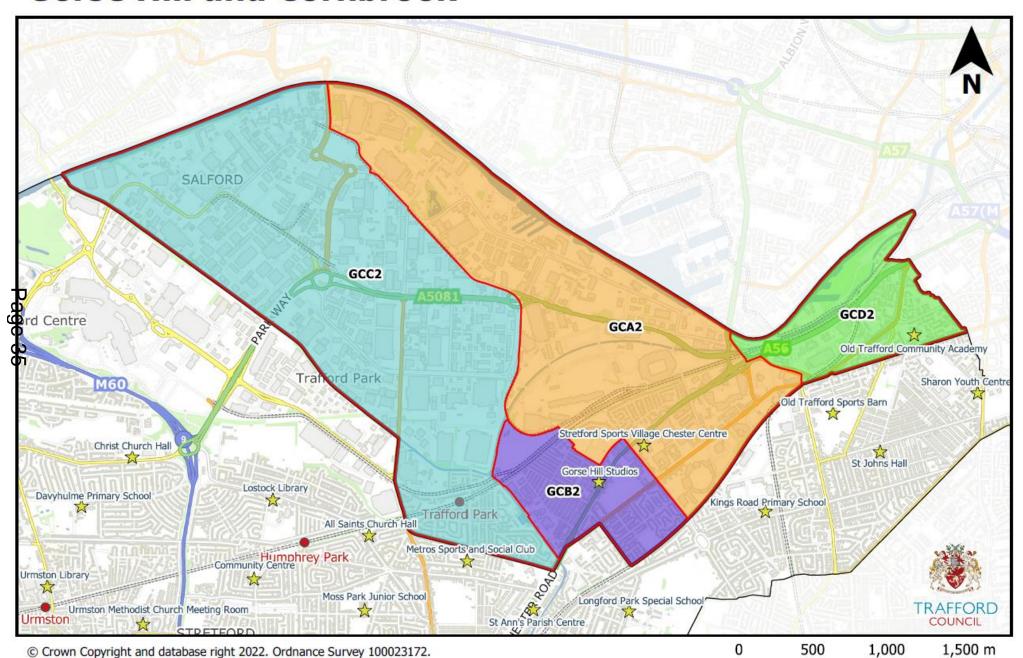

#### Gorse Hill & Cornbrook

| Notes     | Current<br>Polling<br>District | Old Ward Name | New Ward<br>Name          | Has the Polling District<br>Changed due to<br>Boundary Commission<br>Ward Changes? | Polling Place or Proposed Polling Place                                         | New<br>Polling<br>District |
|-----------|--------------------------------|---------------|---------------------------|------------------------------------------------------------------------------------|---------------------------------------------------------------------------------|----------------------------|
| Gain*     | 2GHA                           | Gorse Hill    | Gorse Hill &<br>Cornbrook | Yes                                                                                | Stretford Sports Village Chester Centre,<br>Great Stone Road, Streford, M32 0ZS | GCA2                       |
| Gain**    | 2GHB                           | Gorse Hill    | Gorse Hill &<br>Cornbrook | Yes                                                                                | Gorse Hill Studios, Cavendish Road,<br>Stretford, M32 0PS                       | GCB2                       |
| Gain***   | 2GHC                           | Gorse Hill    | Gorse Hill &<br>Cornbrook | Yes                                                                                | Metros Sports and Social Club, Moss Road,<br>Stretford, M32 0AH                 | GCC2                       |
| No Change | 2CLC                           | Clifford      | Gorse Hill &<br>Cornbrook | No                                                                                 | Old Trafford Community Academy, Malvern<br>Street, Old Trafford, M15 4FL        | GCD2                       |

\*Gained part of 2LOB to form GCA2

\*\*Gained part of 2LOA to form GCB2

\*\*\*Gained part of 2GHD to form GCC2

## **Gorse Hill and Cornbrook**