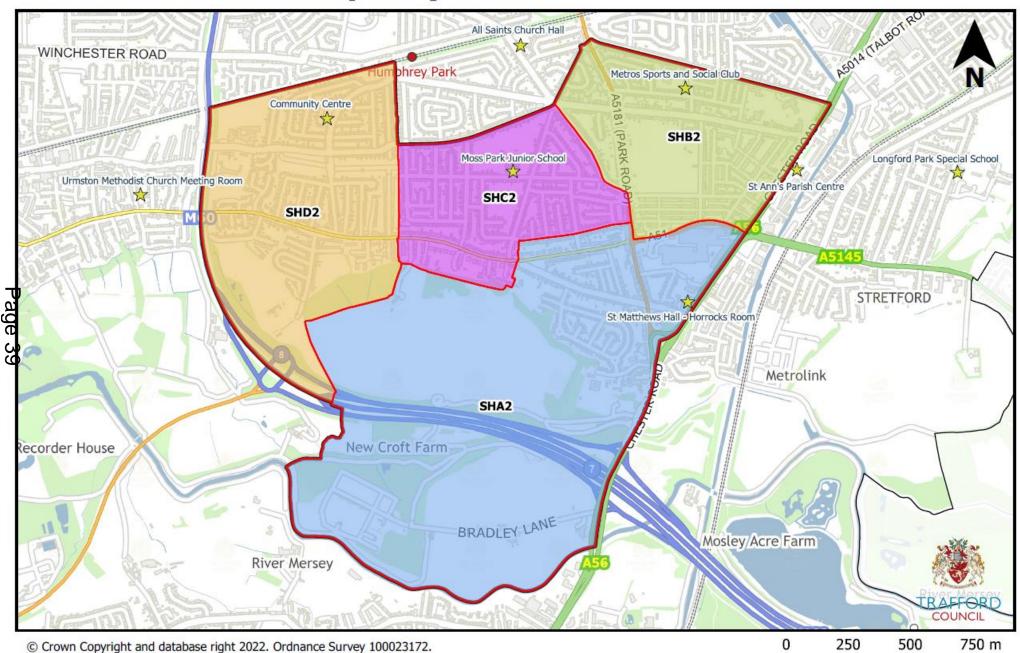

#### **Stretford & Humphrey Park**

| Notes       | Current<br>Polling<br>District | Old Ward Name | New Ward<br>Name             | Has the Polling District<br>Changed due to<br>Boundary Commission<br>Ward Changes? | Polling Place or Proposed Polling Place                           | New<br>Polling<br>District |
|-------------|--------------------------------|---------------|------------------------------|------------------------------------------------------------------------------------|-------------------------------------------------------------------|----------------------------|
| Loss*       | 2STA                           | Stretford     | Stretford &<br>Humphrey Park | Yes                                                                                | St Matthews Hall – Horrocks Room, Chapel Lane, Stretford, M32 9AJ | SHA2                       |
| Gain**      | 2STB                           | Stretford     | Stretford &<br>Humphrey Park | Yes                                                                                | Metros Sports and Social Club, Moss Road,<br>Stretford, M32 0AH   | SHB2                       |
| No Change   | 2STC                           | Stretford     | Stretford &<br>Humphrey Park | No                                                                                 | Moss Park Junior School, Moss Park Road,<br>Stretford, M32 9HR    | SHC2                       |
| ည No Change | 2URB                           | Urmston       | Stretford &<br>Humphrey Park | No                                                                                 | Community Centre, Humphrey Lane,<br>Urmston, M41 9PT              | SHD2                       |

\_\_\_\_\_

<sup>\*</sup>Lost part of 2STA to Longford (LOC2)

<sup>\*\*</sup>Gained part of 2STD to form SHB2

## **Stretford and Humphrey Park**