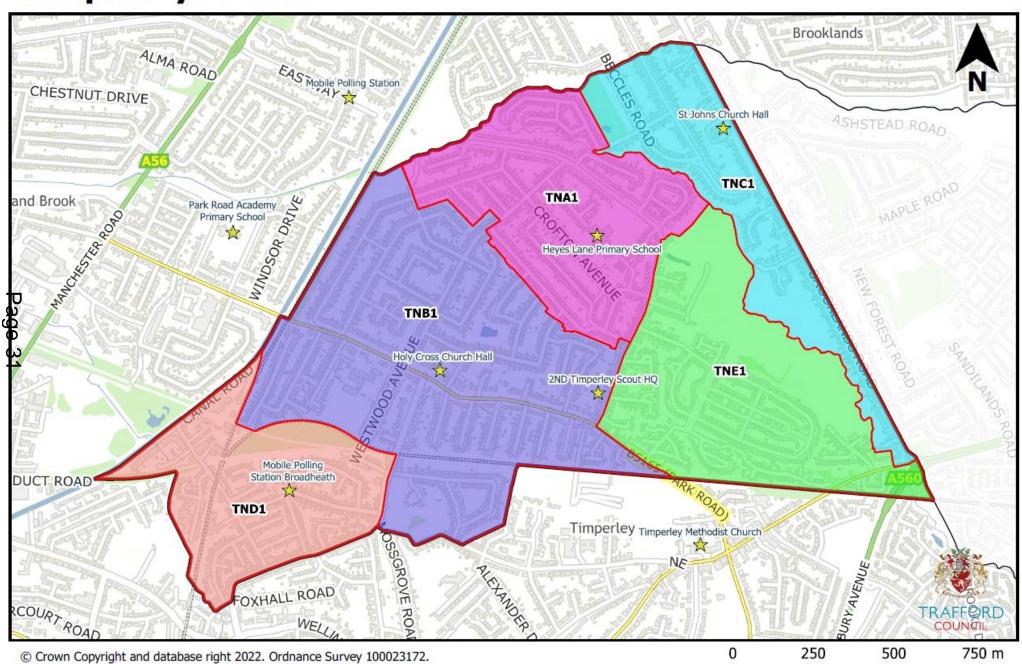

## **Timperley North**

#### **Timperley North**

| Notes       | Current<br>Polling<br>District | Old Ward Name | New Ward<br>Name | Has the Polling District<br>Changed due to<br>Boundary Commission<br>Ward Changes? | Polling Place or Proposed Polling Place                                    | New<br>Polling<br>District |
|-------------|--------------------------------|---------------|------------------|------------------------------------------------------------------------------------|----------------------------------------------------------------------------|----------------------------|
| No Change   | 1TIA                           | Timperley     | Timperley North  | No                                                                                 | Heyes Lane Primary School, Crofton Avenue, Timperley, WA15 6BZ             | TNA1                       |
| Gain*       | 1TIB                           | Timperley     | Timperley North  | Yes                                                                                | Holy Cross Church Hall, Park Road,<br>Timperley, WA15 6QG                  | TNB1                       |
| No Change   | 1VIC                           | Village       | Timperley North  | No                                                                                 | St Johns Church Hall, Brooklands Road,<br>Sale, M33 3PB                    | TNC1                       |
| ည No Change | 1BHF                           | Broadheath    | Timperley North  | No                                                                                 | Mobile Station Broadheath, Corner of St<br>Andrews Avenue and Bridge Grove | TND1                       |
| Φ<br>Gain** | 1VIA                           | Village       | Timperley North  | Yes                                                                                | 2 <sup>nd</sup> Timperley Scout HQ, Heyes Drive,<br>Timperley, WA15 6ED    | TNE                        |

<sup>\*</sup>Gained part of 1TIC to form TNB1

<sup>\*\*</sup>Gained part of 1VIB to form TNE1