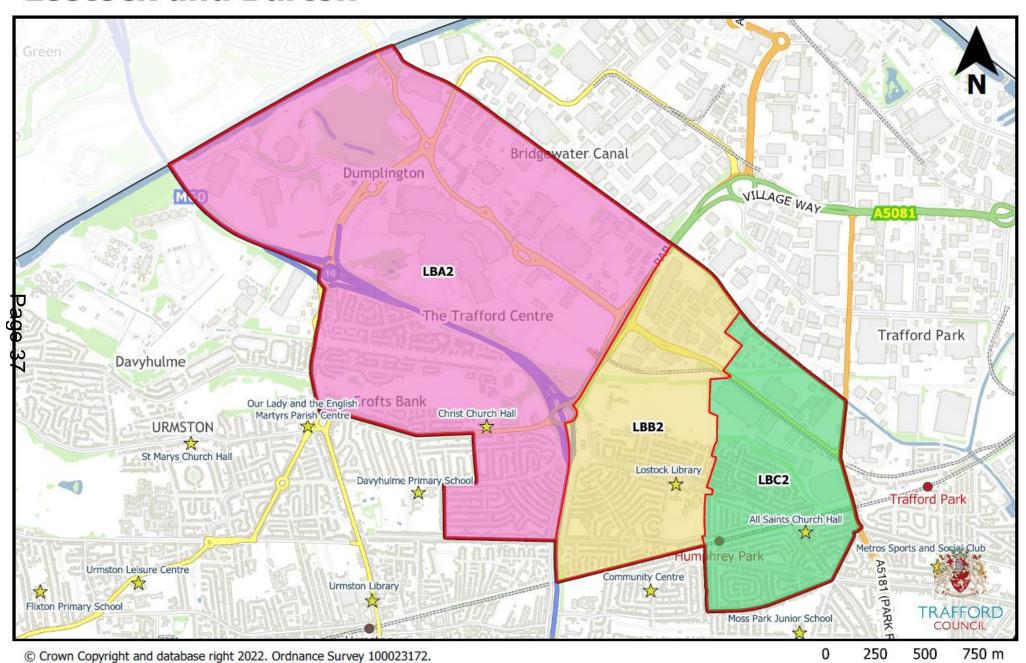

#### **Lostock & Barton**

| Notes          | Current<br>Polling<br>District | Old Ward Name  | New Ward<br>Name | Has the Polling District<br>Changed due to<br>Boundary Commission<br>Ward Changes? | Polling Place or Proposed Polling Place                    | New<br>Polling<br>District |
|----------------|--------------------------------|----------------|------------------|------------------------------------------------------------------------------------|------------------------------------------------------------|----------------------------|
| Gain*          | 2DEB                           | Davyhulme East | Lostock & Barton | Yes                                                                                | Christ Church Hall, Lostock Road, Urmston, M41 0TD         | LBA2                       |
| No Change      | 2GHE                           | Gorse Hill     | Lostock & Barton | No                                                                                 | Lostock Library, Selby Road, Stretford, M32<br>9PB         | LBB2                       |
| ປ Gain**       | 2GHD                           | Gorse Hill     | Lostock & Barton | Yes                                                                                | All Saints Church Hall, Barton Road,<br>Stretford, M32 9RL | LBC2                       |
| © 4 Gained par | rt of 2DEA to f                | orm LBA2       |                  |                                                                                    |                                                            |                            |

<sup>\*</sup>Gained part of 2DEA to form LBA2

<sup>\*\*</sup>Gained part of 2STD to form LBC2

## **Lostock and Barton**