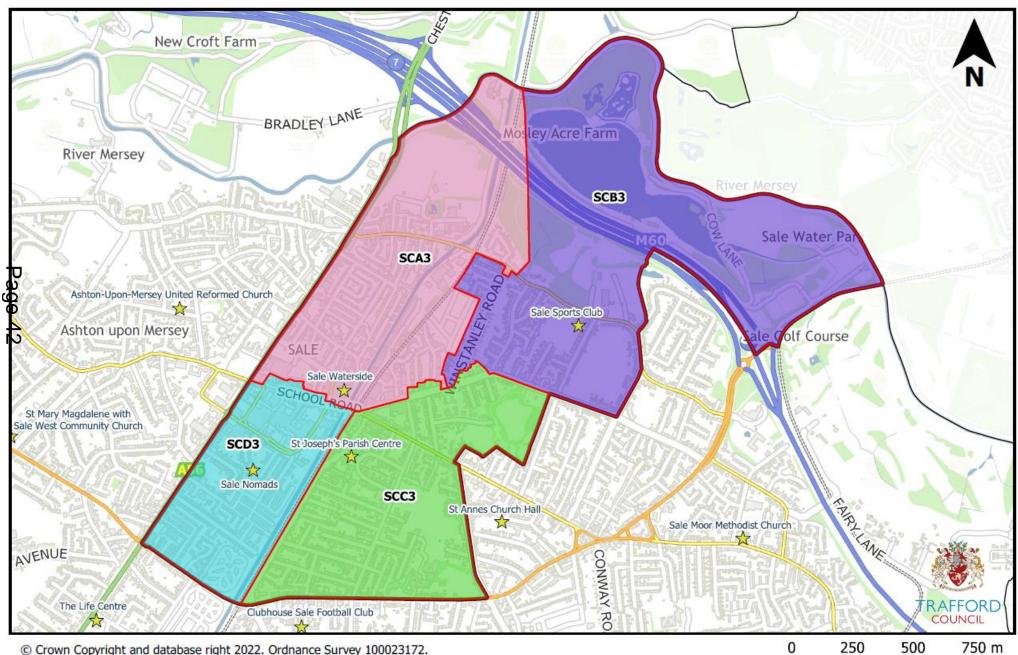

#### Sale Central

| Notes       | Current<br>Polling<br>District | Old Ward Name | New Ward<br>Name | Has the Polling District<br>Changed due to<br>Boundary Commission<br>Ward Changes? | Polling Place or Proposed Polling Place             | New<br>Polling<br>District |
|-------------|--------------------------------|---------------|------------------|------------------------------------------------------------------------------------|-----------------------------------------------------|----------------------------|
| No Change   | 3PRA                           | Priory        | Sale Central     | No                                                                                 | Sale Waterside, 1 Waterside, Sale, M33 7ZF          | SCA3                       |
| Loss*       | 3PRB                           | Priory        | Sale Central     | Yes                                                                                | Sale Sports Club, Clarendon Crescent, Sale, M33 2DE | SCB3                       |
| No Change   | 3PRC                           | Priory        | Sale Central     | No                                                                                 | St Joseph's Parish Centre, Hope Road, Sale, M33 3BF | SCC3                       |
| a No Change | 3PRD                           | Priory        | Sale Central     | No                                                                                 | Sale Nomads, Friars Road, M33 7UU                   | SCD3                       |

<sup>20</sup> 

<sup>\*</sup>Lost part of 3PRB to Sale Moor (SMA3)

## **Sale Central**