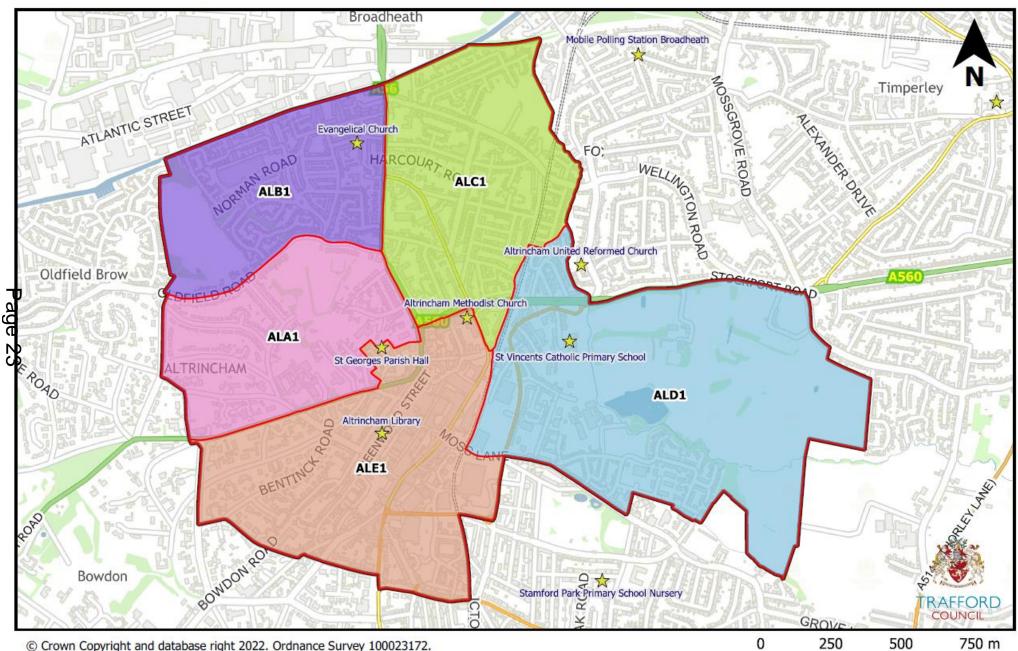

## **Altrincham**

© Crown Copyright and database right 2022. Ordnance Survey 100023172.

#### <u>Altrincham</u>

| Notes     | Current<br>Polling<br>District | Old Ward Name | New Ward<br>Name | Has the Polling District<br>Changed due to<br>Boundary Commission<br>Ward Changes? | Polling Place or Proposed Polling Place                                    | New<br>Polling<br>District |
|-----------|--------------------------------|---------------|------------------|------------------------------------------------------------------------------------|----------------------------------------------------------------------------|----------------------------|
| No Change | 1ALA                           | Altrincham    | Altrincham       | No                                                                                 | St Georges Parish Hall, Church Walk,<br>Altrincham, WA14 4TT               | ALA1                       |
| Gain*     | 1ALC                           | Altrincham    | Altrincham       | Yes                                                                                | Evangelical Church, Devonshire Road,<br>Altrincham, WA14 4EZ               | ALB1                       |
| No Change | 1ALD                           | Altrincham    | Altrincham       | No                                                                                 | Altrincham Methodist Church, Barrington Road, Altrincham, WA14 1HF         | ALC1                       |
| Pa Gain** | 1ALE                           | Altrincham    | Altrincham       | Yes                                                                                | St Vincents Catholic Primary School,<br>Orchard Road, Altrincham, WA15 8EU | ALD1                       |
| O Gain*** | 1ALF                           | Bowdon        | Altrincham       | Yes                                                                                | Altrincham Library, 2 Pott Street, Altrincham, WA14 1AH                    | ALE1                       |

<sup>\*</sup>Lost the majority of 1ALB to Bowdon (BDG1) but part remained to form ALB1

TRAFFORD COUNCIL

<sup>\*\*</sup>Gained part of 1HBC to form ALD1

<sup>\*\*\*</sup>Gained part of 1BDC and 1HCC to form ALE1