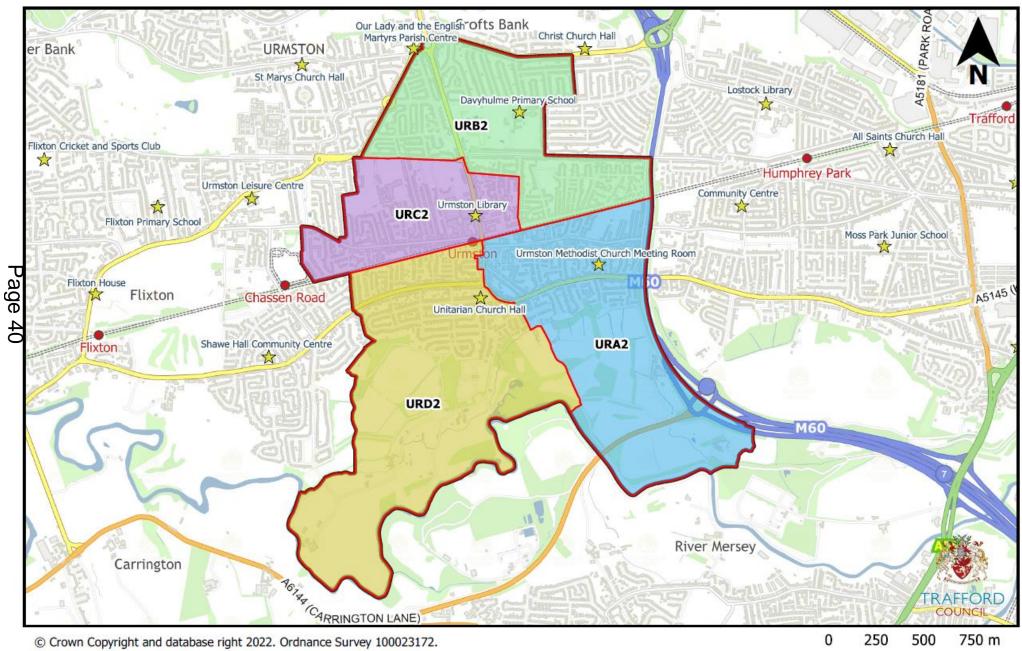

#### <u>Urmston</u>

| Notes      | Current<br>Polling<br>District | Old Ward Name  | New Ward<br>Name | Has the Polling District<br>Changed due to<br>Boundary Commission<br>Ward Changes? | Polling Place or Proposed Polling Place                                   | New<br>Polling<br>District |
|------------|--------------------------------|----------------|------------------|------------------------------------------------------------------------------------|---------------------------------------------------------------------------|----------------------------|
| No Change  | 2URA                           | Urmston        | Urmston          | No                                                                                 | Urmston Methodist Church Meeting Room,<br>George Street, Urmston, M41 9BA | URA2                       |
| Gain/Loss* | 2DEA                           | Davyhulme East | Urmston          | Yes                                                                                | Davyhulme Primary School, Canterbury<br>Road, Davyhulme, M41 0RX          | URB2                       |
| Loss**     | 2URC                           | Urmston        | Urmston          | Yes                                                                                | Urmston Library, 34 Golden Way, Urmston, M41 0NA                          | URC2                       |
| No Change  | 2URD                           | Urmston        | Urmston          | No                                                                                 | Unitarian Church Hall, Queens Road,<br>Urmston, M41 9HA                   | URD2                       |

<sup>18</sup> 

<sup>\*</sup>Lost part of 2DEA to Lostock & Barton (LBA2) but gained part of 2DEC

<sup>\*\*</sup>Lost part of 2URC to Flixton (FLA2)

## **Urmston**

© Crown Copyright and database right 2022. Ordnance Survey 100023172.