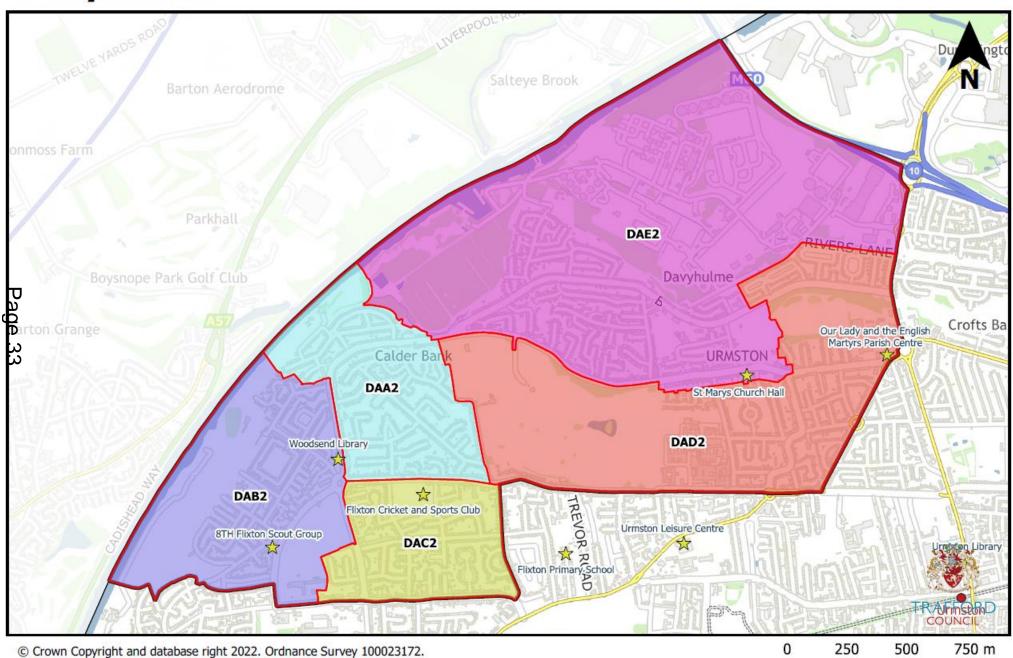

## **Davyhulme**

#### **Davyhulme**

| Notes       | Current<br>Polling<br>District | Old Ward Name  | New Ward<br>Name | Has the Polling District<br>Changed due to<br>Boundary Commission<br>Ward Changes? | Polling Place or Proposed Polling Place                                          | New<br>Polling<br>District |
|-------------|--------------------------------|----------------|------------------|------------------------------------------------------------------------------------|----------------------------------------------------------------------------------|----------------------------|
| No Change   | 2DWA                           | Davyhulme West | Davyhulme        | No                                                                                 | Woodsend Library, Woodsend Road, Flixton, M41 8GN                                | DAA2                       |
| Loss*       | 2DWB                           | Davyhulme West | Davyhulme        | Yes                                                                                | 8 <sup>th</sup> Flixton Scout Group, Woodsend Crescent<br>Road, Flixton, M41 8AD | DAB2                       |
| Gain**      | 2FLD                           | Flixton        | Davyhulme        | Yes                                                                                | Flixton Cricket and Sports Club, Lawrence<br>Road, Flixton, M41 8UU              | DAC2                       |
| Pag Gain*** | 2DWC                           | Davyhulme West | Davyhulme        | Yes                                                                                | Our Lady and the English Martyrs Parish Centre, Davyhulme Road, Urmston, M41 7DS | DAD2                       |
| No Change   | 2DWD                           | Davyhulme West | Davyhulme        | No                                                                                 | St Marys Church Hall, Entwistle Avenue, Off Davyhulme Road, M41 5TP              | DAE2                       |

<sup>\*</sup>Lost part of 2DWB to Flixton (FLD2)

<sup>\*\*</sup>Gained part of 2FLC to form DAC2

<sup>\*\*\*</sup>Gained part of 2DEC to form DAD2