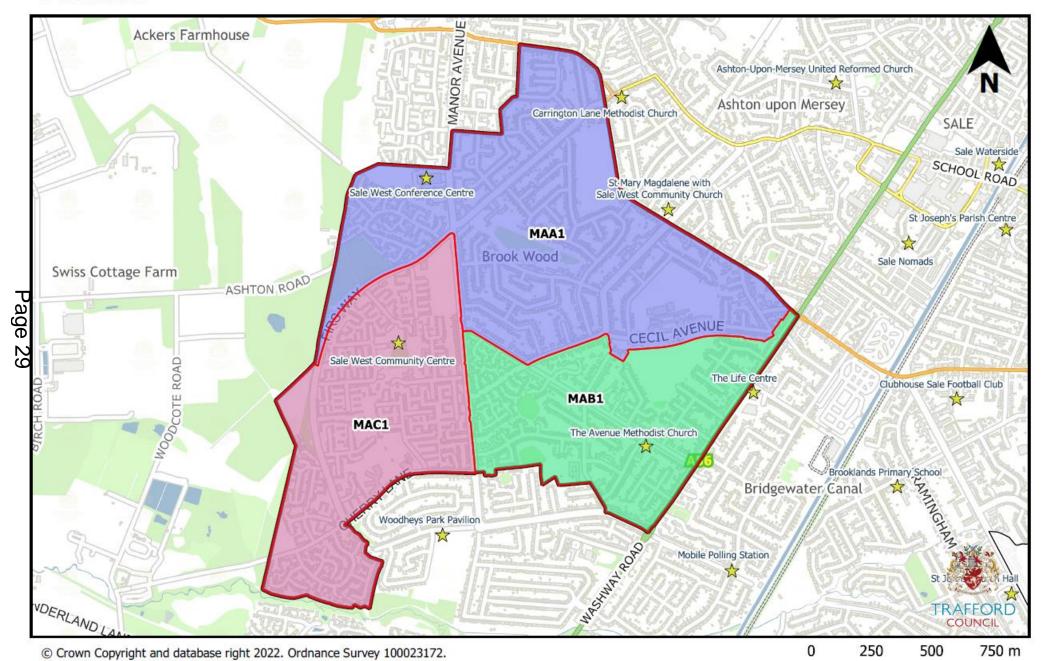

## **Manor**

#### <u>Manor</u>

| Notes     | Current<br>Polling<br>District | Old Ward Name | New Ward<br>Name | Has the Polling District<br>Changed due to<br>Boundary Commission<br>Ward Changes? | Polling Place or Proposed Polling Place                             | New<br>Polling<br>District |
|-----------|--------------------------------|---------------|------------------|------------------------------------------------------------------------------------|---------------------------------------------------------------------|----------------------------|
| No Change | 1SMA                           | St Marys      | Manor            | No                                                                                 | Sale West Conference Centre, Room 3,<br>Manor Avenue, Sale, M33 5JX | MAA1                       |
| Loss*     | 1SMB                           | St Marys      | Manor            | Yes                                                                                | The Avenue Methodist Church, Wincham Road, Sale, M33 4PL            | MAB1                       |
| No Change | 1SMC                           | St Marys      | Manor            | No                                                                                 | Sale West Community Centre, Newbury<br>Avenue, Sale, M33 4QW        | MAC1                       |

Page

<sup>\*</sup>Lost part of 1SMB to Broadheath (BHC1)