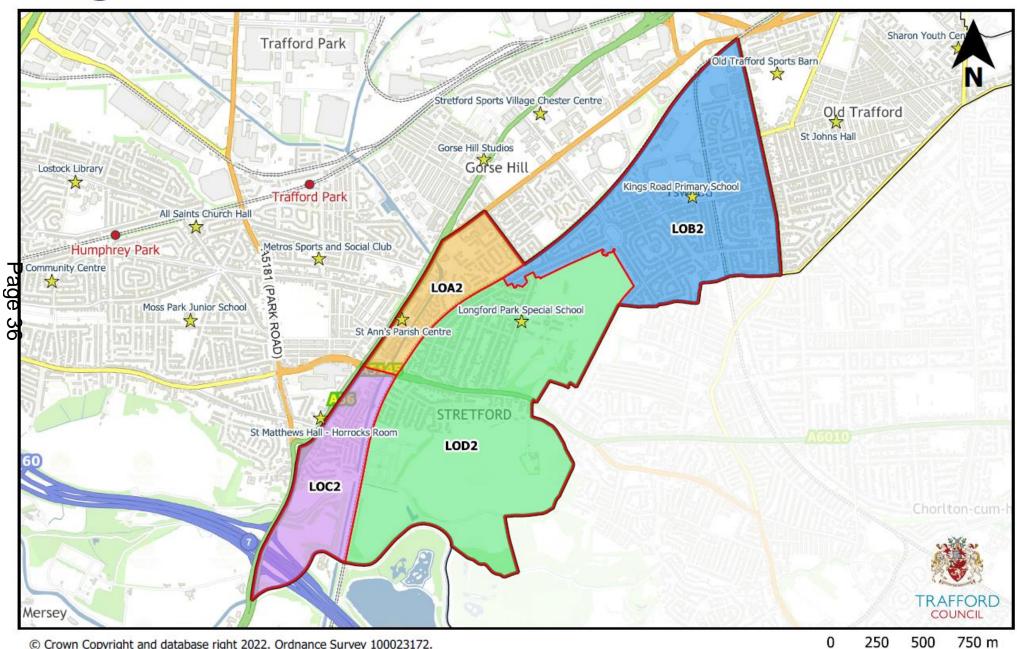

#### **Longford**

| Notes      | Current<br>Polling<br>District | Old Ward Name | New Ward<br>Name | Has the Polling District<br>Changed due to<br>Boundary Commission<br>Ward Changes? | Polling Place or Proposed Polling Place                            | New<br>Polling<br>District |
|------------|--------------------------------|---------------|------------------|------------------------------------------------------------------------------------|--------------------------------------------------------------------|----------------------------|
| Loss*      | 2LOA                           | Longford      | Longford         | Yes                                                                                | St Ann's Parish Centre, Cross Street, Off<br>Chester Road, M32 8LF | LOA2                       |
| Loss**     | 2LOB                           | Longford      | Longford         | Yes                                                                                | Kings Road Primary School, Kings Road,<br>Firswood, M16 0GR        | LOB2                       |
| Loss***    | 2STA                           | Stretford     | Longford         | Yes                                                                                | St Matthews Hall – Horrocks Room, Chapel Lane, Stretford, M32 9AJ  | LOC2                       |
| No Changes | 2LOD                           | Longford      | Longford         | No                                                                                 | Longford Park School, 74 Cromwell Road,<br>Stretford, M32 8QJ      | LOD2                       |

7

<sup>\*</sup>Lost part of 2LOA to Gorse Hill & Cornbrook (GCB2)

<sup>\*\*</sup>Lost part of 2LOB to Gorse Hill & Cornbrook (GCA2)

<sup>\*\*\*</sup>Lost part of 2STA to Stretford & Humphrey Park (SHA2)

## Longford