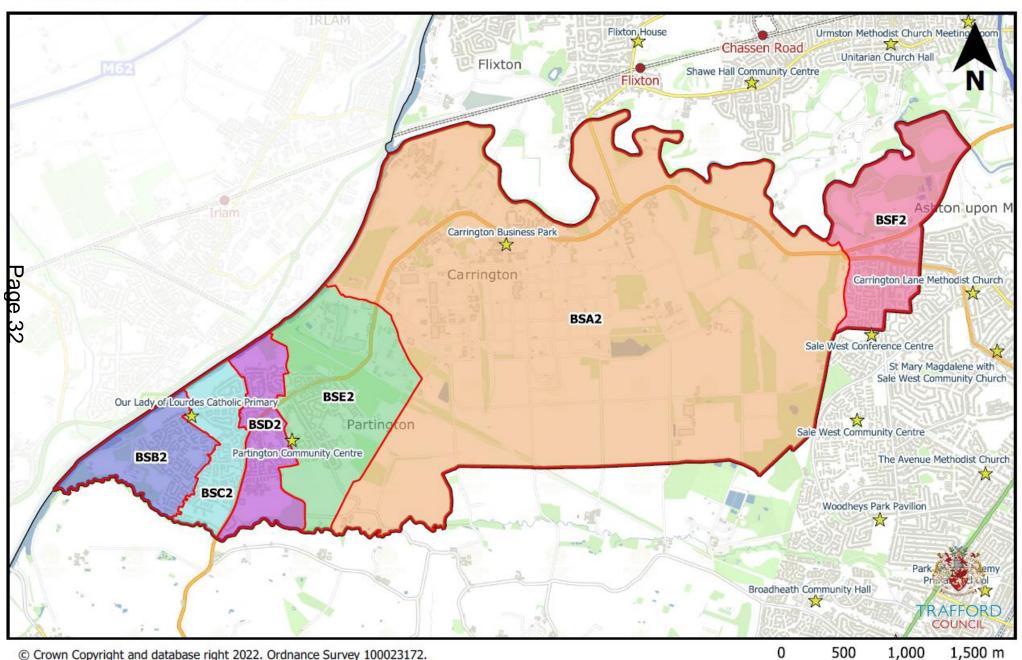

## **Bucklow-St Martins**

#### **Bucklow St. Martins**

| Notes             | Current<br>Polling<br>District | Old Ward Name          | New Ward<br>Name       | Has the Polling District<br>Changed due to<br>Boundary Commission<br>Ward Changes? | Polling Place or Proposed Polling Place                                        | New<br>Polling<br>District |
|-------------------|--------------------------------|------------------------|------------------------|------------------------------------------------------------------------------------|--------------------------------------------------------------------------------|----------------------------|
| No Change         | 2BSA                           | Bucklow St.<br>Martins | Bucklow St.<br>Martins | No                                                                                 | Carrington Business Park, Manchester Road, Carrington, M31 4DD                 | BSA2                       |
| No Change         | 2BSB                           | Bucklow St.<br>Martins | Bucklow St.<br>Martins | No                                                                                 | Our Lady of Lourdes Catholic Primary<br>School, Lock Lane, Partington, M31 4PJ | BSB2                       |
| No Change         | 2BSC                           | Bucklow St.<br>Martins | Bucklow St.<br>Martins | No                                                                                 | Our Lady of Lourdes Catholic Primary<br>School, Lock Lane, Partington, M31 4PJ | BSC2                       |
| ည်<br>O No Change | 2BSD                           | Bucklow St.<br>Martins | Bucklow St.<br>Martins | No                                                                                 | Partington Community Centre, Central Road,<br>Partington, M31 4FL              | BSD2                       |
| No Change         | 2BSE                           | Bucklow St.<br>Martins | Bucklow St.<br>Martins | No                                                                                 | Partington Community Centre, Central Road,<br>Partington, M31 4FL              | BSE2                       |
| No Change         | 2BSF                           | Bucklow St.<br>Martins | Bucklow St.<br>Martins | No                                                                                 | Sale West Conference Centre, Room 3,<br>Manor Avenue, Sale, M33 5JX            | BSF2                       |

<sup>\*</sup>There are no changes to the ward or polling district boundaries in Bucklow St Martins.