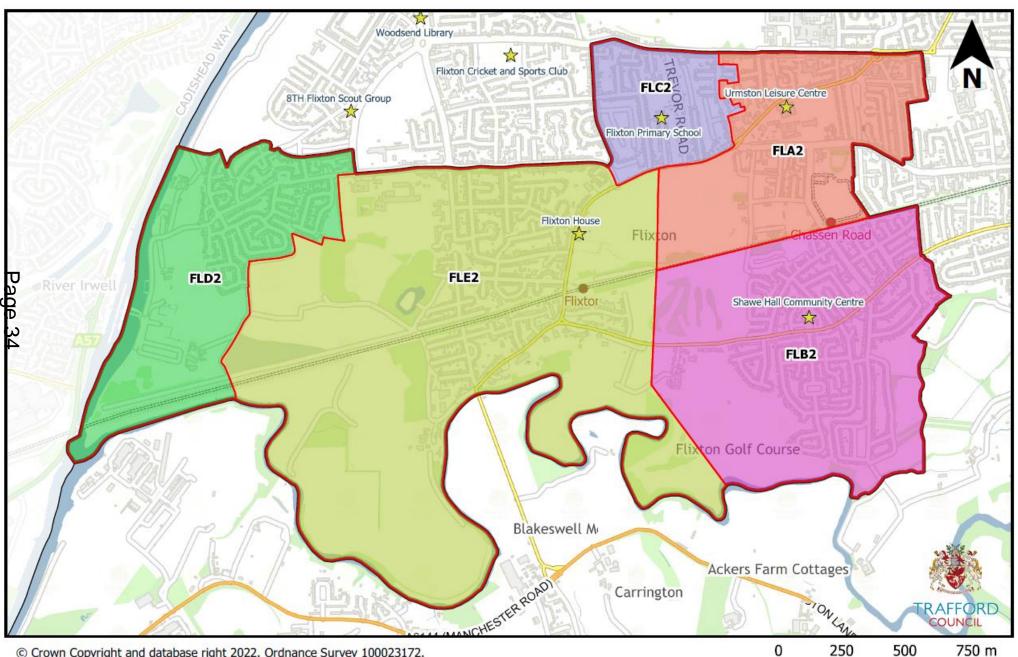

## **Flixton**

© Crown Copyright and database right 2022. Ordnance Survey 100023172.

250

750 m

#### **Flixton**

| Notes       | Current<br>Polling<br>District | Old Ward Name  | New Ward<br>Name | Has the Polling District<br>Changed due to<br>Boundary Commission<br>Ward Changes? | Polling Place or Proposed Polling Place                                          | New<br>Polling<br>District |
|-------------|--------------------------------|----------------|------------------|------------------------------------------------------------------------------------|----------------------------------------------------------------------------------|----------------------------|
| Gain*       | 2FLA                           | Flixton        | Flixton          | Yes                                                                                | Urmston Leisure Centre, Bowfell Road,<br>Urmston, M41 5RR                        | FLA2                       |
| No Change   | 2FLB                           | Flixton        | Flixton          | No                                                                                 | Shawe Hall Community Centre, Church<br>Road, Flixton, M41 6HJ                    | FLB2                       |
| Loss**      | 2FLC                           | Flixton        | Flixton          | Yes                                                                                | Flixton Primary School, Delamere Road,<br>Flixton, M41 5QL                       | FLC2                       |
| age Loss*** | 2DWB                           | Davyhulme West | Flixton          | Yes                                                                                | 8 <sup>th</sup> Flixton Scout Group, Woodsend Crescent<br>Road, Flixton, M41 8AD | FLD2                       |
| No Change   | 2FLE                           | Flixton        | Flixton          | No                                                                                 | Flixton House, Flixton Road, Flixton, M41 5GJ                                    | FLE2                       |

<sup>\*</sup>Gained part of 2URC to form FLA2

<sup>\*\*</sup>Lost part of 2FLC to Davyhulme (DAC2)

<sup>\*\*\*</sup>Lost part of 2DWB to Davyhulme (DAB2)