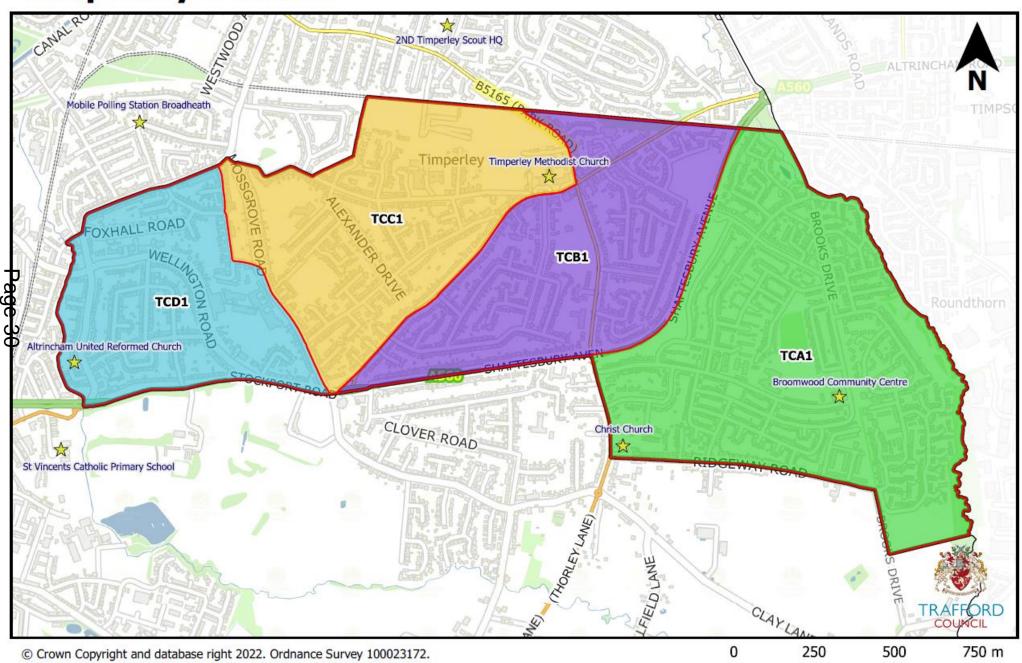

## **Timperley Central**

#### **Timperley Central**

| Notes                 | Current<br>Polling<br>District | Old Ward Name | New Ward<br>Name     | Has the Polling District<br>Changed due to<br>Boundary Commission<br>Ward Changes? | Polling Place or Proposed Polling Place                                      | New<br>Polling<br>District |
|-----------------------|--------------------------------|---------------|----------------------|------------------------------------------------------------------------------------|------------------------------------------------------------------------------|----------------------------|
| Gain*                 | 1VID                           | Village       | Timperley<br>Central | Yes                                                                                | Broomwood Community Centre, Mainwood<br>Road, Timperley, WA15 7JF            | TCA1                       |
| Gain**                | 1VIB                           | Village       | Timperley<br>Central | Yes                                                                                | Timperley Methodist Church, Stockport<br>Road, Timperley, WA15 7UG           | TCB1                       |
| Loss***               | 1TIC                           | Timperley     | Timperley<br>Central | Yes                                                                                | Timperley Methodist Church, Stockport<br>Road, Timperley, WA15 7UG           | TCC1                       |
| ປ<br>ນ No Change<br>© | 1TID                           | Timperley     | Timperley<br>Central | No                                                                                 | Altrincham United Reformed Church,<br>Woodlands Parkway, Timperley, WA15 7QT | TCD1                       |
| <u>g</u>              |                                |               |                      |                                                                                    | J, 12-3), 2-3                                                                |                            |

\*Gained part of 1HBC to form TCA1

 $\infty$ 

<sup>\*\*</sup>Gained part of 1VIE to form TCB1

<sup>\*\*\*</sup>Lost part of 1TIC to Timperley North (TNB1)