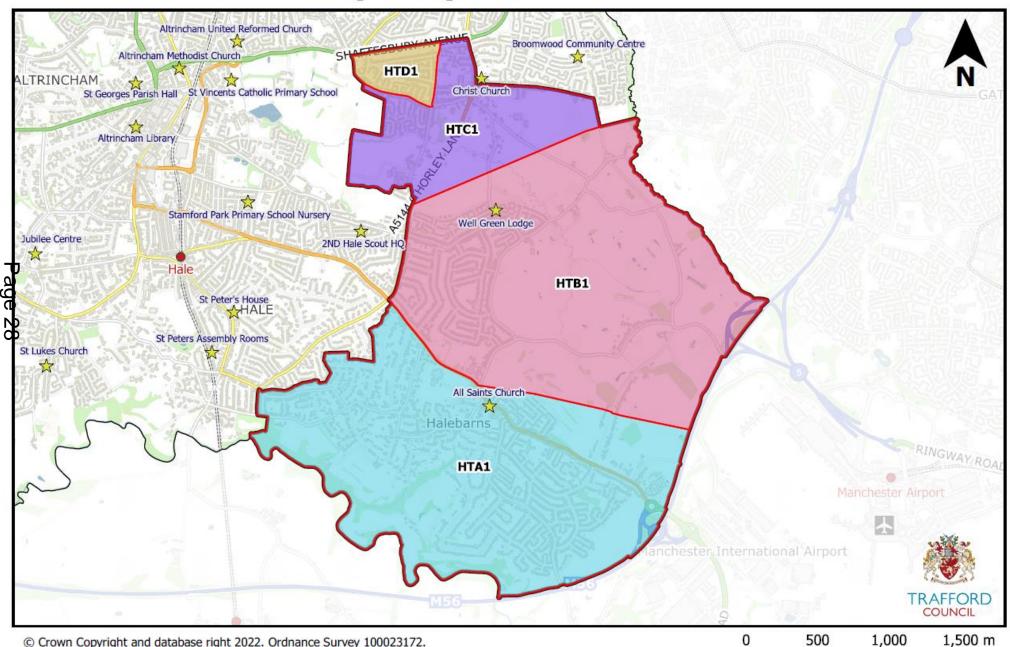

## **Hale Barns and Timperley South**

#### **Hale Barns & Timperley South**

| Notes               | Current<br>Polling<br>District | Old Ward Name | New Ward<br>Name                | Has the Polling District<br>Changed due to<br>Boundary Commission<br>Ward Changes? | Polling Place or Proposed Polling Place               | New<br>Polling<br>District |
|---------------------|--------------------------------|---------------|---------------------------------|------------------------------------------------------------------------------------|-------------------------------------------------------|----------------------------|
| Loss*               | 1HBA                           | Hale Barns    | Hale Barns &<br>Timperley South | Yes                                                                                | All Saints Church, Hale Road, Hale Barns,<br>WA15 8SP | HTA1                       |
| No Change           | 1HBB                           | Hale Barns    | Hale Barns & Timperley South    | No                                                                                 | Well Green Lodge, Wellfield Lane, Hale,<br>WA15 8NW   | HTB1                       |
| Pa Loss**           | 1HBC                           | Hale Barns    | Hale Barns & Timperley South    | Yes                                                                                | Christ Church, Thorley Lane, Timperley,<br>WA15 7AN   | HTC1                       |
| Q<br>O Gain***<br>O | 1VIE                           | Village       | Hale Barns &<br>Timperley South | Yes                                                                                | Christ Church, Thorley Lane, Timperley,<br>WA15 7AN   | HTD1                       |

<sup>\*</sup>Lost part of 1HBA to Hale (HAB1)

<sup>\*\*</sup>Lost part of 1HBC to Timperley Central (TCA1)

<sup>\*\*\*</sup>Gained most of 1VIE to form HTD1